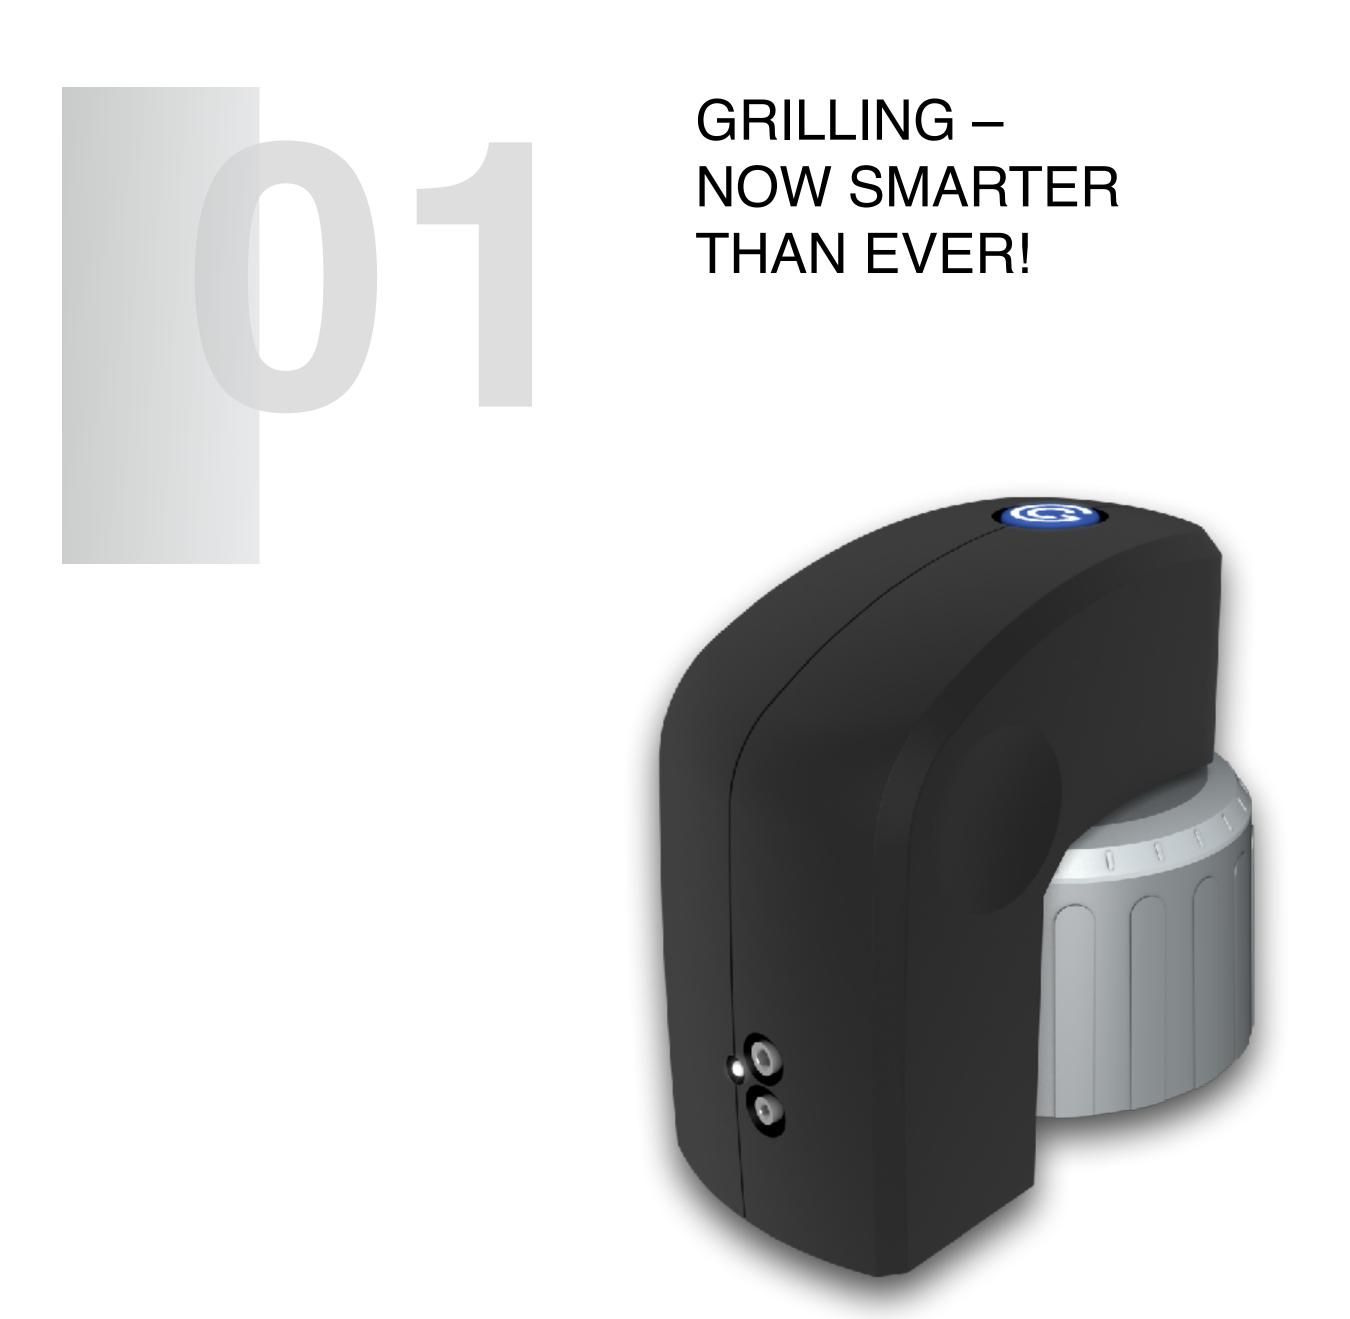

# THE GRILL CONTROL DEVICE

Grill Control is a smart, battery-operated adapter for gas grills that is simply attached to the rotary knob. A temperature sensor inside the grill is used to control the corresponding gas burner via the app.

With the innovative Grill Control Device, nothing stands in the way of a relaxed grilling experience with family, friends or alone!