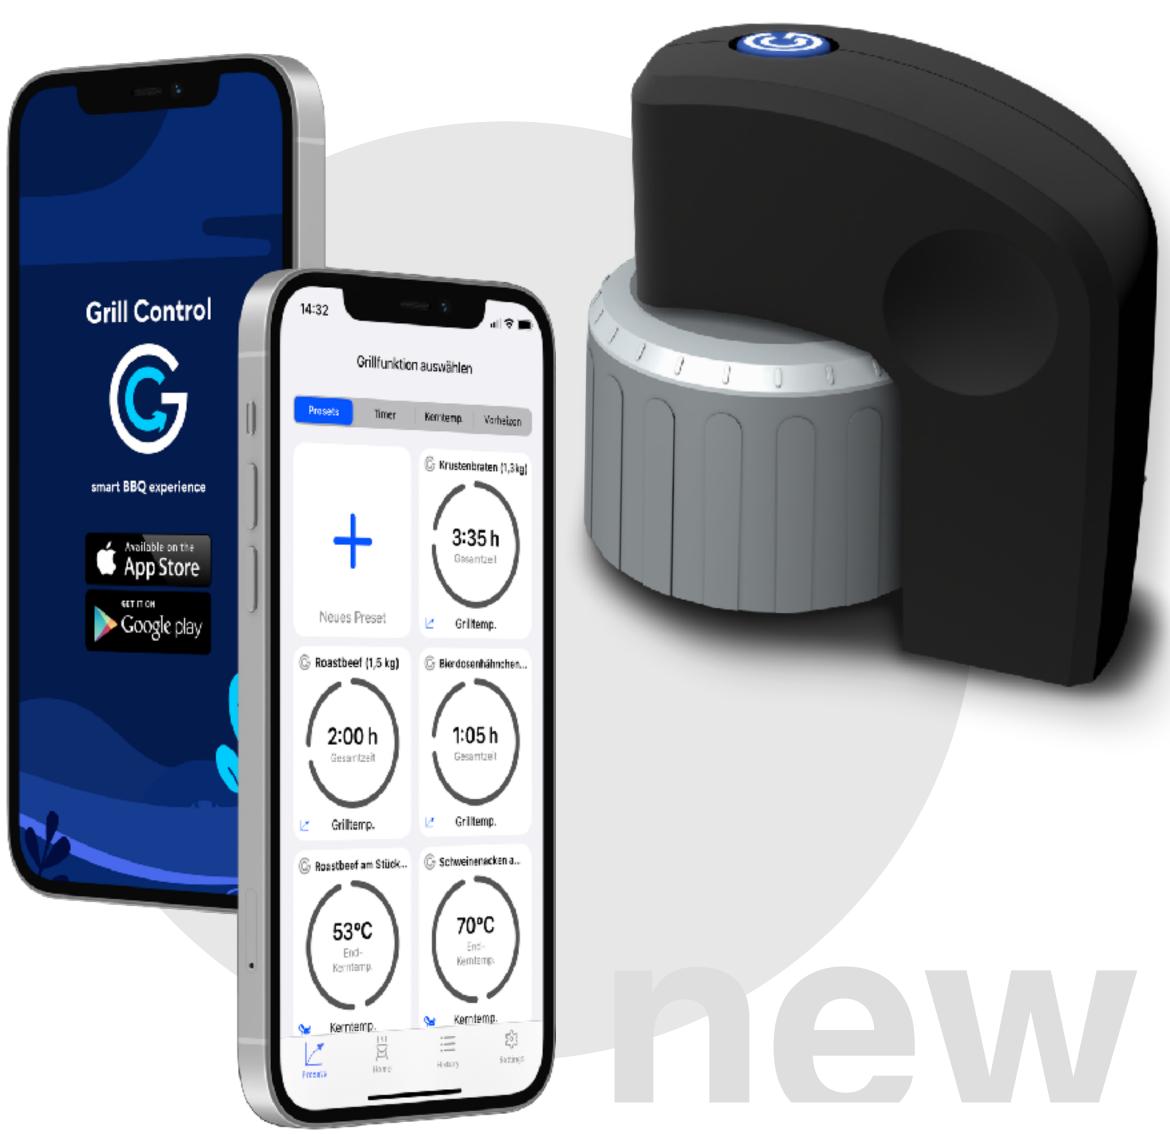

# THE GRILL CONTROL DEVICE

Grill Control is a smart, battery-operated adapter for gas grills that is simply attached to the rotary knob. A temperature sensor inside the grill is used to control the corresponding gas burner via the app.

With the innovative Grill Control Device, nothing stands in the way of a relaxed grilling experience with family, friends or alone!

#### SMART GRILLING FOR FULL RELAXATION

The innovation that makes Grill Control a world novelty is not the temperature display via app – after all, commercially available smart thermometers already offer this feature. What is revolutionary, however, is that Grill Control also controls the rotary knob. With the separately available Companion Devices, several grill knobs can be linked – to ensure even heat distribution.

This allows you to operate the grill from the comfort of your hammock: You can either select one of the supplied presets or create a temperature curve according to your own requirements, with any number of intervals of desired temperature and duration. If you like, you can add a name and photo to your own preset, and you're ready to go! The settings are made automatically once the grilling process has started. This feature – with easy attachment to grill models from different manufacturers by means of an adapter: That's new.

# THE GRILL CONTROL APP

One app — countless grilling experiences.

#### PRESETS

Select presets with temperature intervals or create and save new presets.

#### USEFUL

Timer & preheat function.

#### **GRILLING PROCESS**

Monitor and share the grilling process.

#### ALWAYS UP TO DATE

thanks to Push notifications.

## **BLUETOOTH® CONNECT**

App and device communicate quickly and easily via Bluetooth®.

#### FOR IOS UND ANDROID

Available free of charge in the App Store and Google Play Store