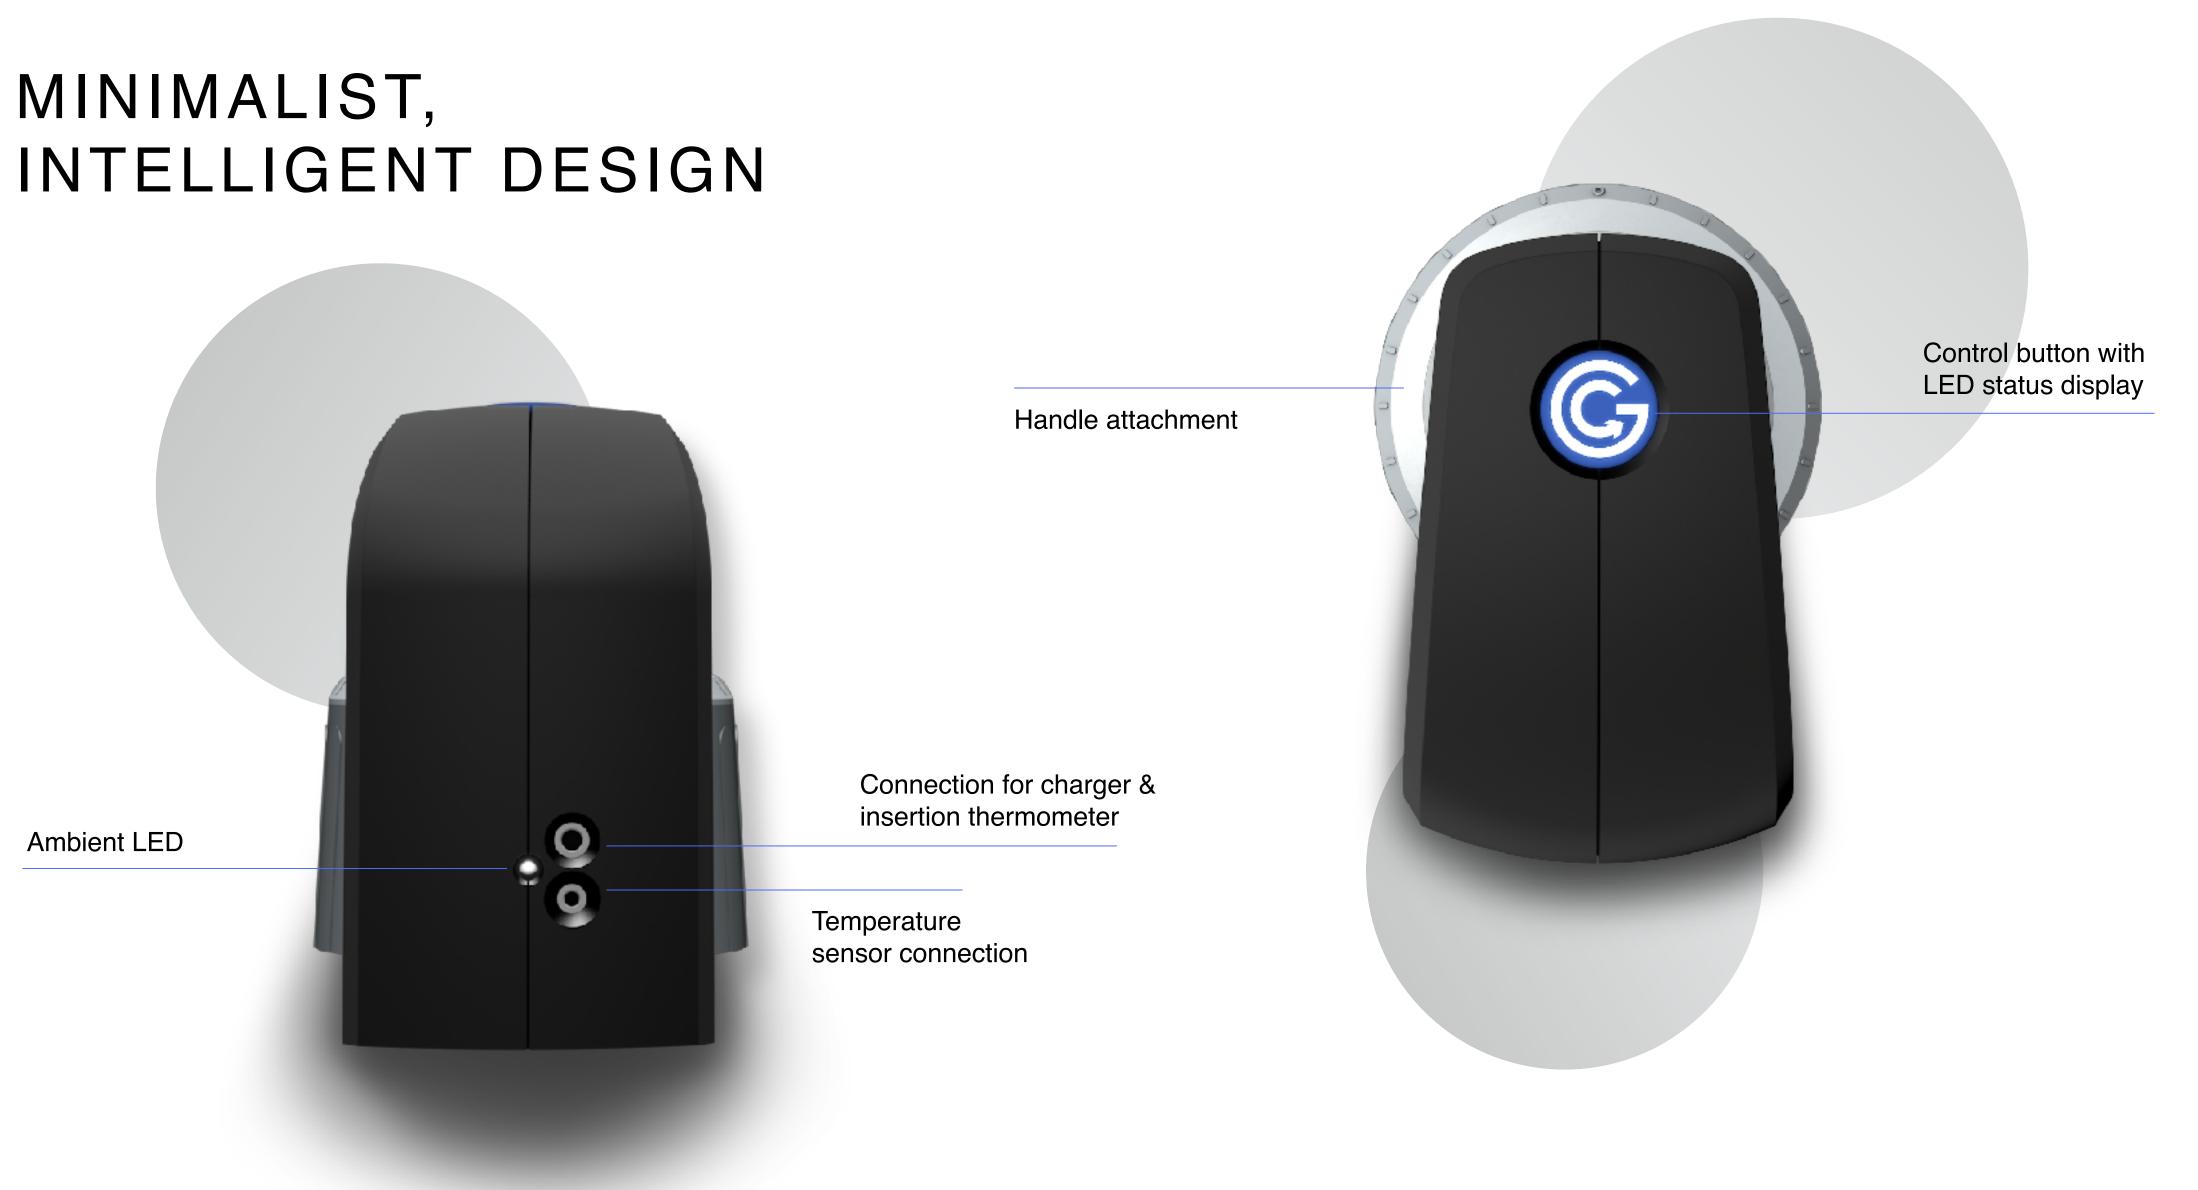

# THE GRILL CONTROL DEVICE

Grill Control is a smart, battery-operated adapter for gas grills that is simply attached to the rotary knob. A temperature sensor inside the grill is used to control the corresponding gas burner via the app.

With the innovative Grill Control Device, nothing stands in the way of a relaxed grilling experience with family, friends or alone!