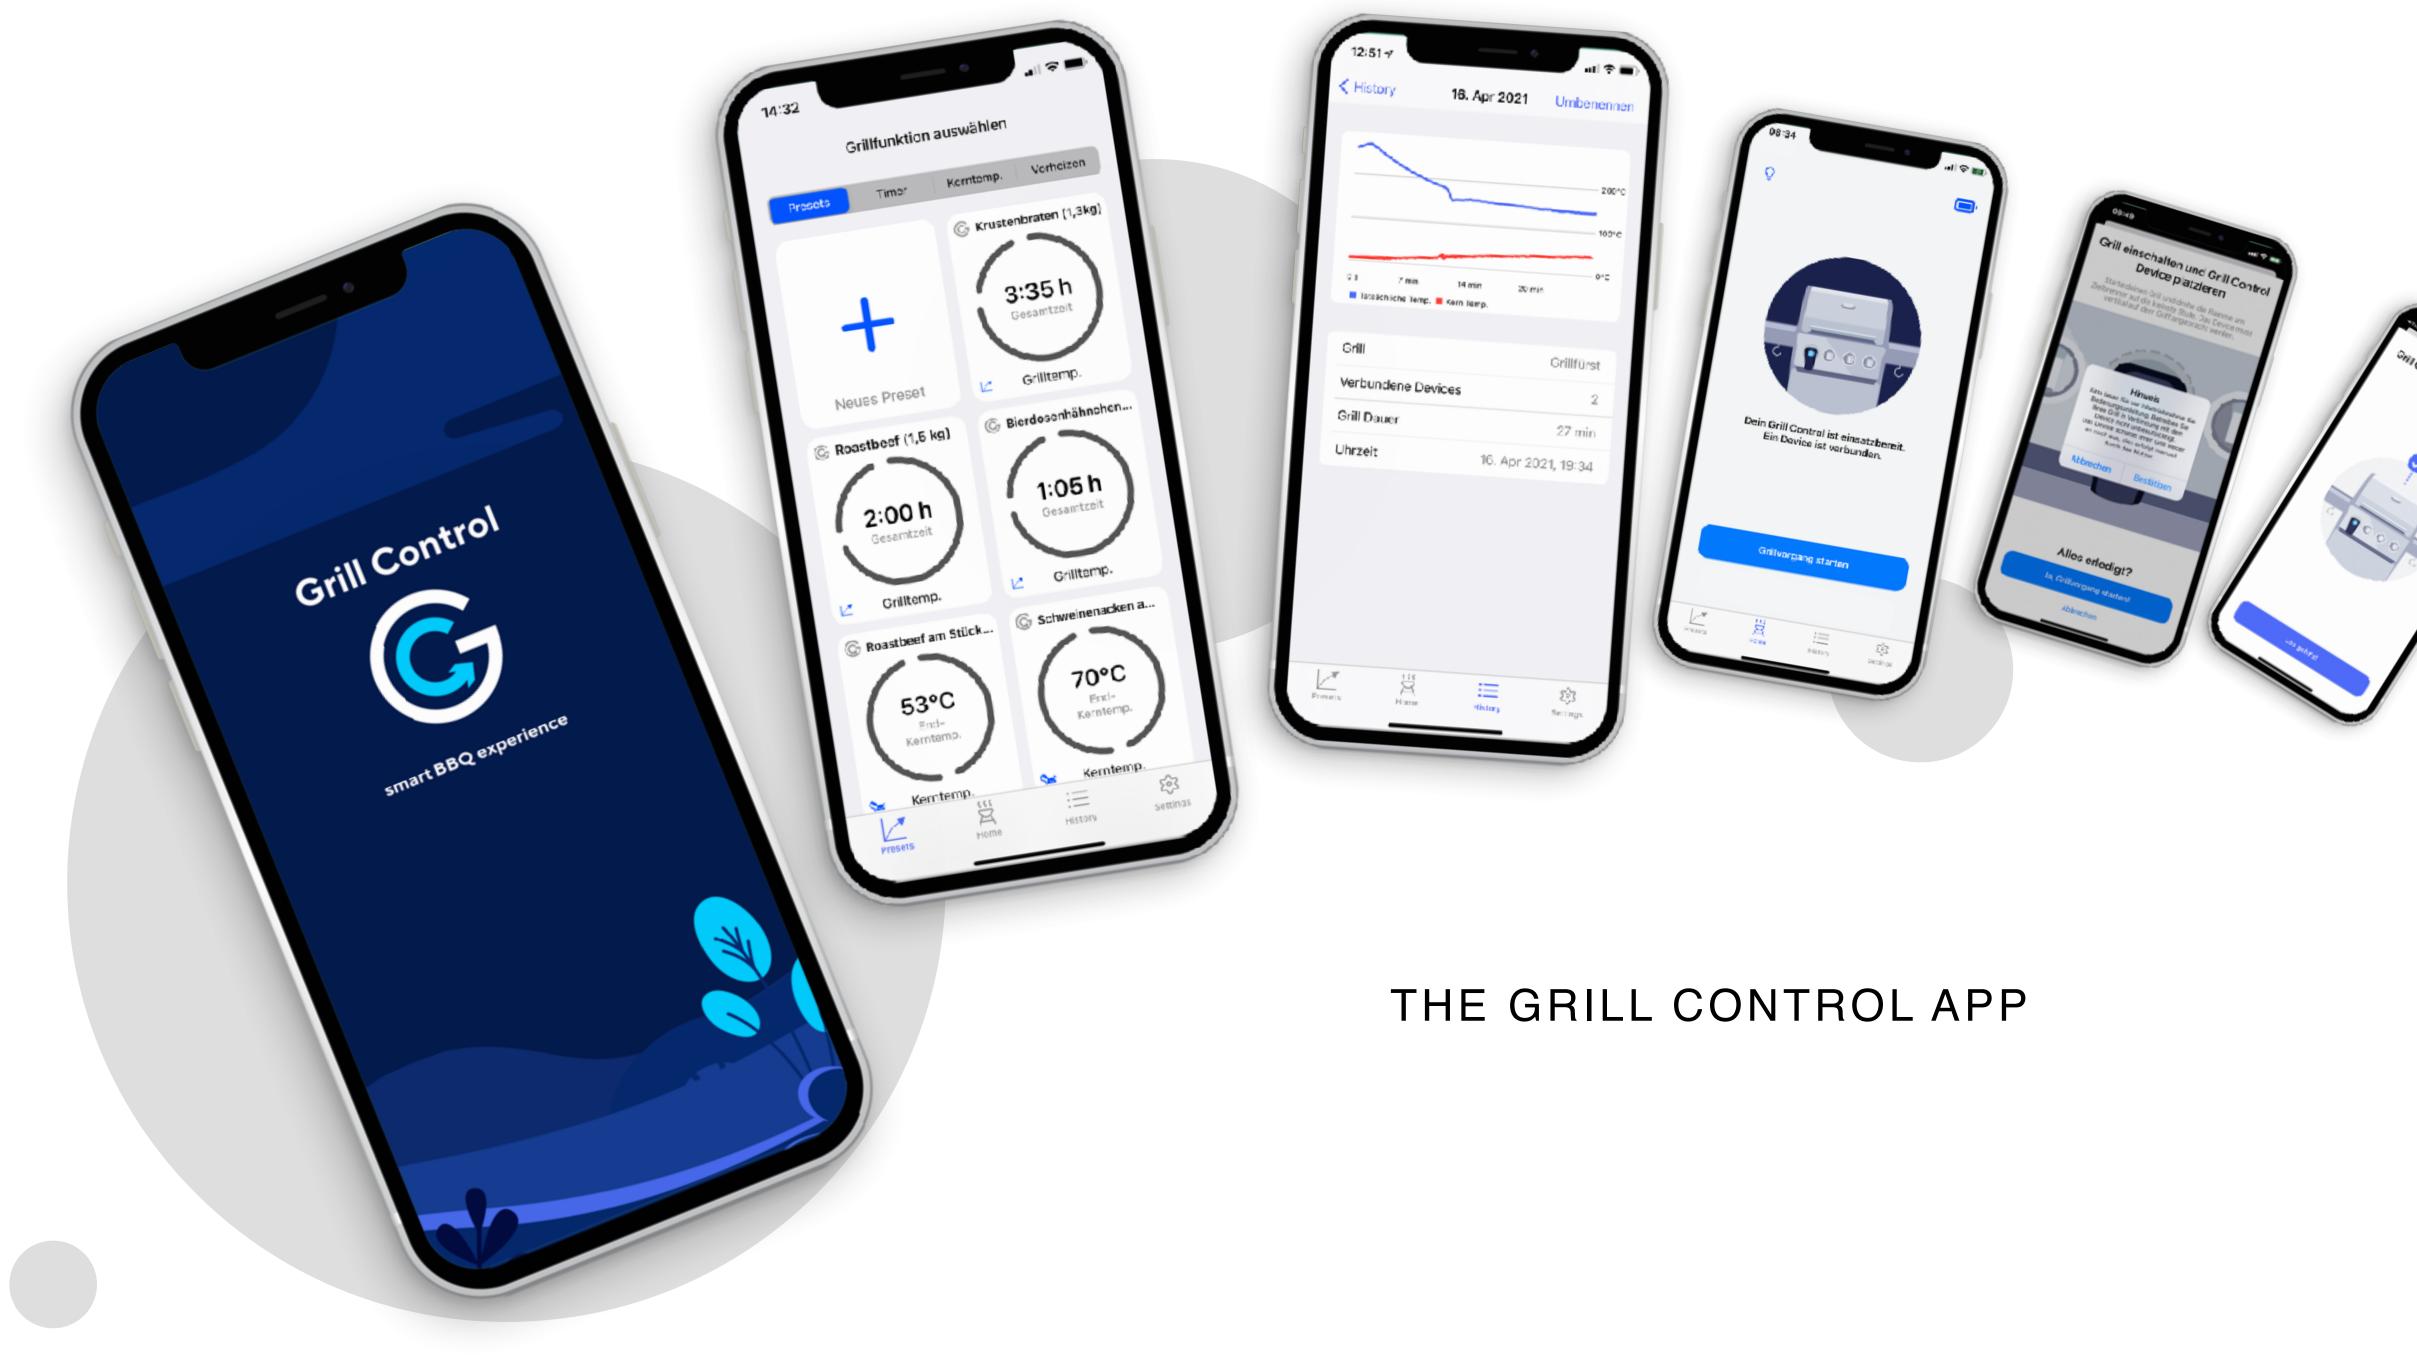

# THE GRILL CONTROL APP

One app — countless grilling experiences.

#### PRESETS

Select presets with temperature intervals or create and save new presets.

#### USEFUL

Timer & preheat function.

#### **GRILLING PROCESS**

Monitor and share the grilling process.

#### ALWAYS UP TO DATE

thanks to Push notifications.

## **BLUETOOTH® CONNECT**

App and device communicate quickly and easily via Bluetooth®.

#### FOR IOS UND ANDROID

Available free of charge in the App Store and Google Play Store