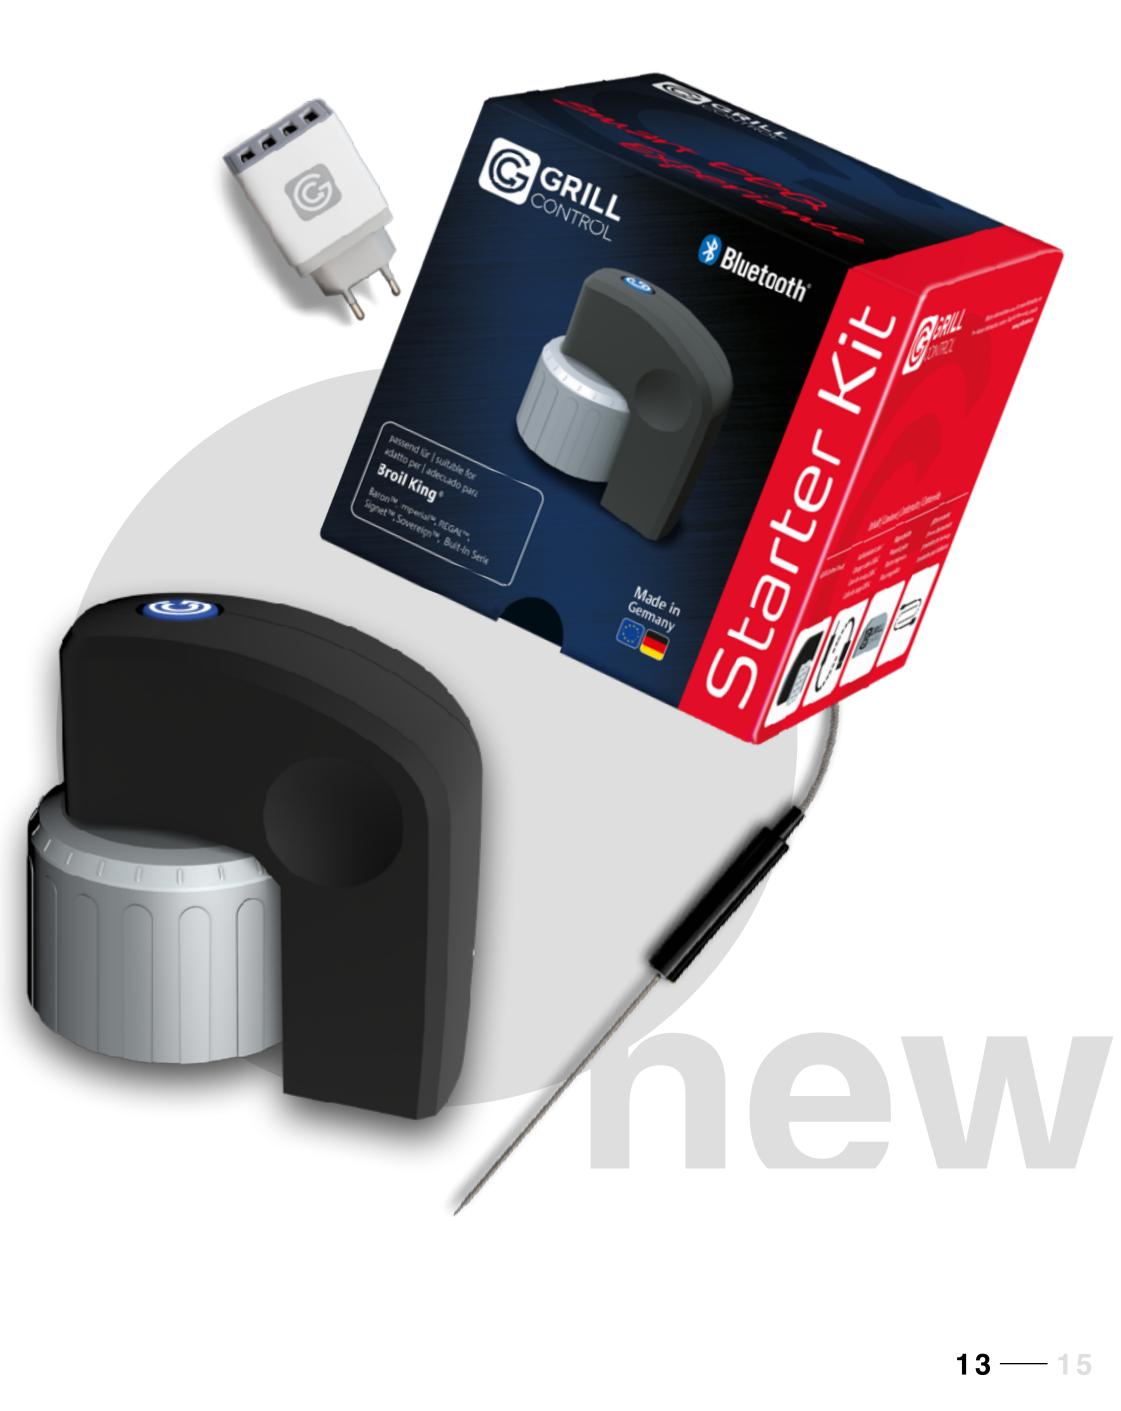

# THE GRILL CONTROL DEVICE

Grill Control is a smart, battery-operated adapter for gas grills that is simply attached to the rotary knob. A temperature sensor inside the grill is used to control the corresponding gas burner via the app.

With the innovative Grill Control Device, nothing stands in the way of a relaxed grilling experience with family, friends or alone!