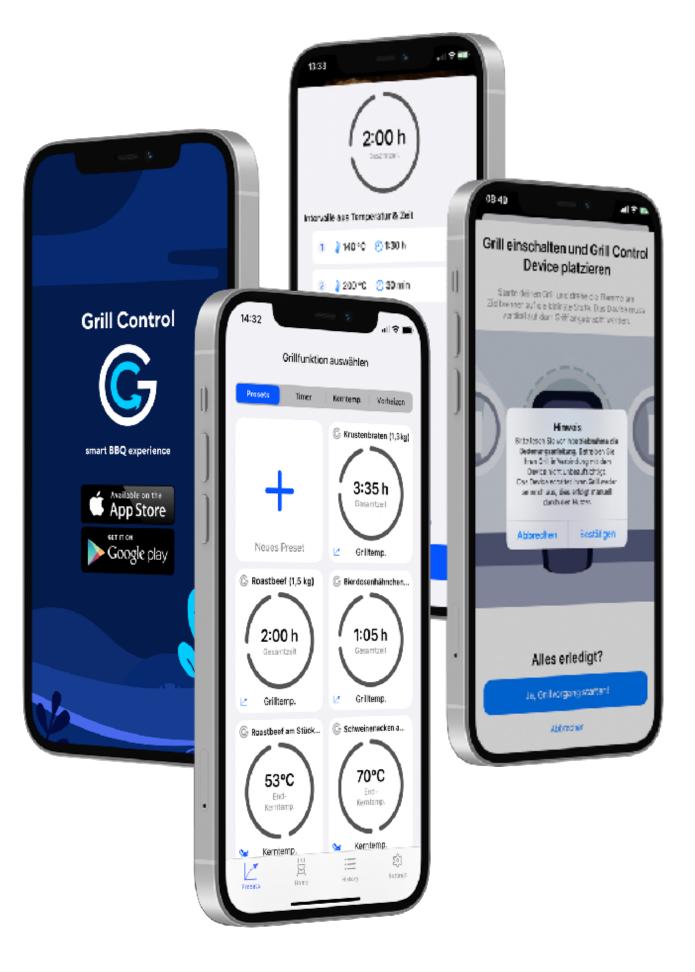

# THE GRILL CONTROL APP

One app — countless grilling experiences.

#### PRESETS

Select presets with temperature intervals or create and save new presets.

#### USEFUL

Timer & preheat function.

#### **GRILLING PROCESS**

Monitor and share the grilling process.

#### ALWAYS UP TO DATE

thanks to Push notifications.

## **BLUETOOTH® CONNECT**

App and device communicate quickly and easily via Bluetooth®.

#### FOR IOS UND ANDROID

Available free of charge in the App Store and Google Play Store