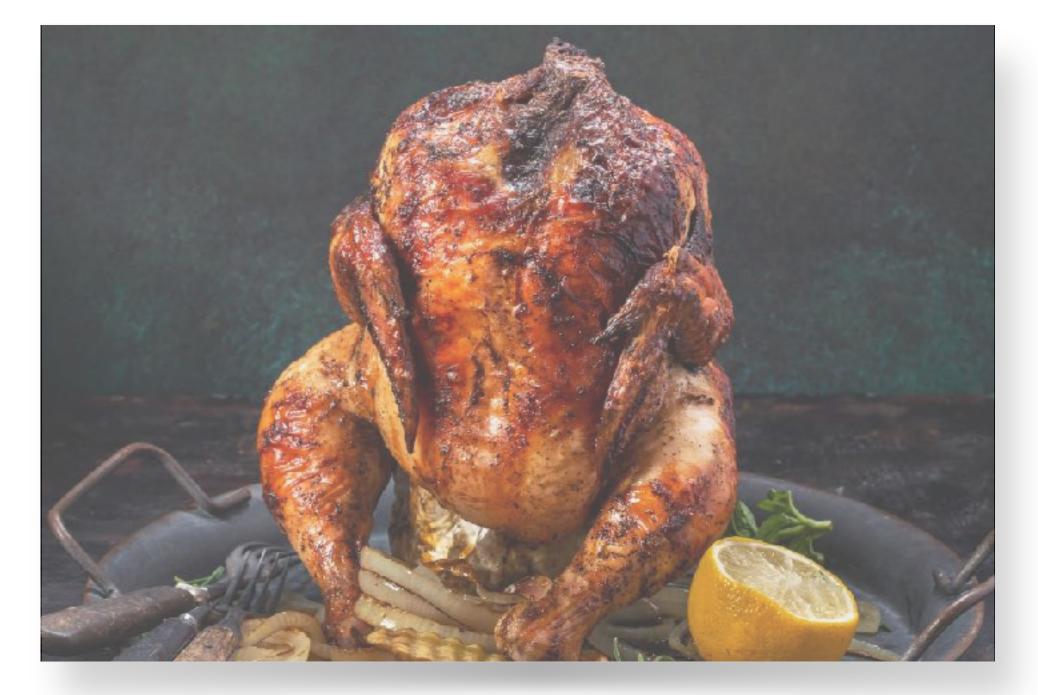

## IT ALL BEGAN WITH A CHICKEN ...

The best ideas often come unexpectedly – which is why not only grill fans but also a chicken played a key role in the birth of Grill Control. The chicken was to be cooked standing on a beer can and then eaten, but ideally required a constant temperature in the grill. As a result, one person at the grill party always had to regulate the grill and check the temperature and couldn't really take part in the fun – we've all been there.

Everyone agreed: Surely there had to be an easier way to do this in today's smart device era – and so a Beer Can Chicken gave birth to Grill Control.