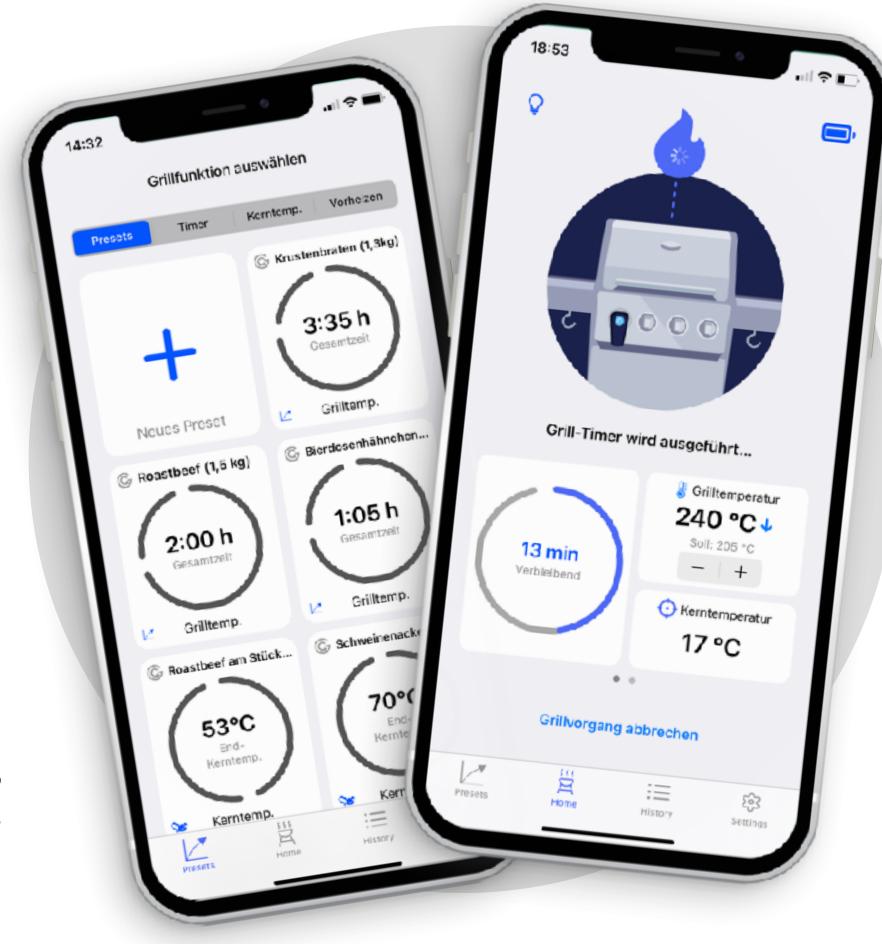

#### SMART GRILLING FOR FULL RELAXATION

The innovation that makes Grill Control a world novelty is not the temperature display via app – after all, commercially available smart thermometers already offer this feature. What is revolutionary, however, is that Grill Control also controls the rotary knob. With the separately available Companion Devices, several grill knobs can be linked – to ensure even heat distribution.

This allows you to operate the grill from the comfort of your hammock: You can either select one of the supplied presets or create a temperature curve according to your own requirements, with any number of intervals of desired temperature and duration. If you like, you can add a name and photo to your own preset, and you're ready to go! The settings are made automatically once the grilling process has started. This feature – with easy attachment to grill models from different manufacturers by means of an adapter: That's new.

#### PRESETS

Select presets with temperature intervals or create and save new presets.

#### USEFUL

Timer & preheat function.

#### **GRILLING PROCESS**

Monitor and share the grilling process.