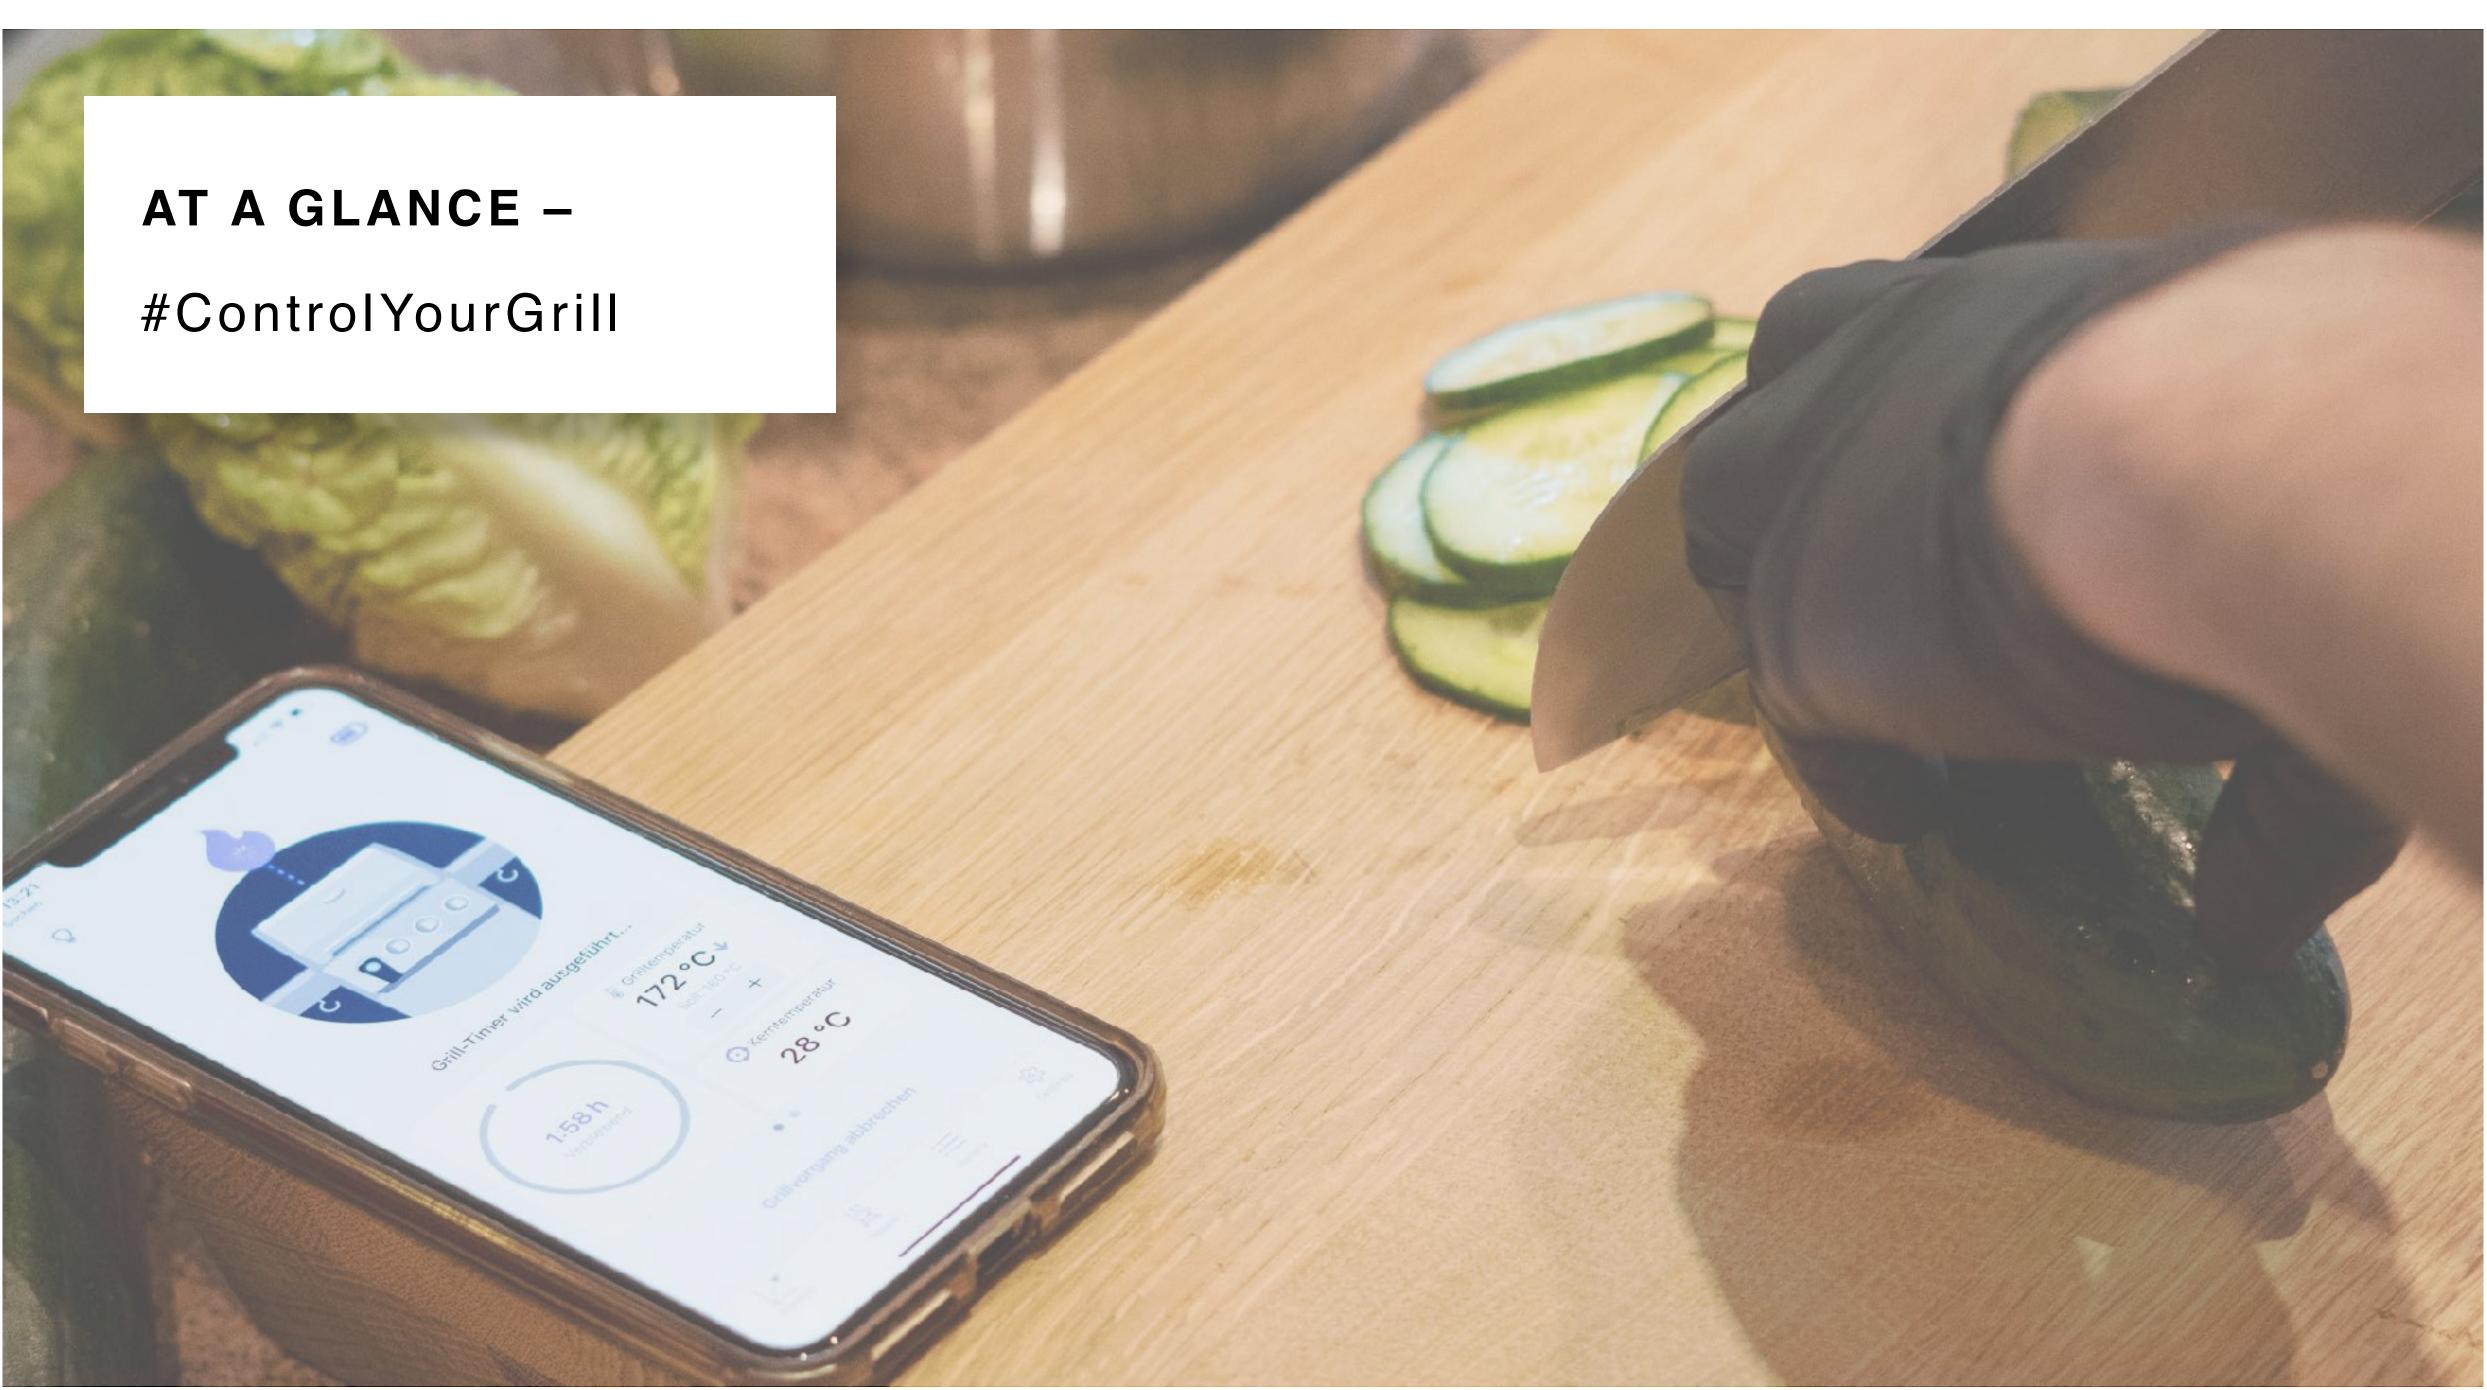

# THE GRILL CONTROL APP

One app — countless grilling experiences.

#### PRESETS

Select presets with temperature intervals or create and save new presets.

#### USEFUL

Timer & preheat function.

#### **GRILLING PROCESS**

Monitor and share the grilling process.

#### ALWAYS UP TO DATE

thanks to Push notifications.